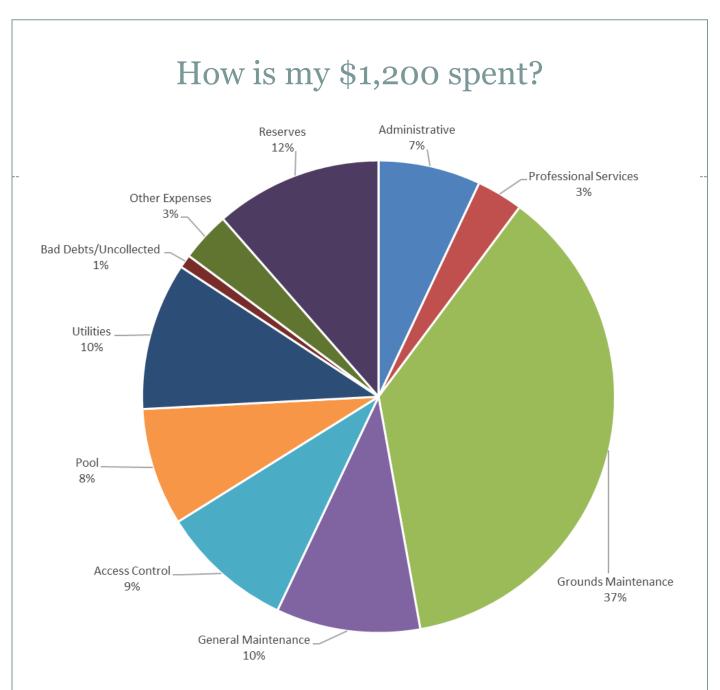

| Total Revenues        | 1,122,210 | Pool                  | 84,408    |
|-----------------------|-----------|-----------------------|-----------|
| EXPENSES              |           | Utilities             | 106,000   |
| Administrative        | 73,513    | Taxes                 | 750       |
| Professional Services | 33,300    | Bad Debts/Uncollected | 9,558     |
| Grounds Maintenance   | 388,189   | Other Expenses        | 35,600    |
| General Maintenance   | 103,500   | Reserves              | 120,000   |
| Access Control        | 95,400    | Total Expenses        | 1,050,218 |